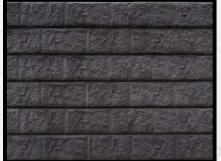

Prime Concrete Developments "The Experts in Concrete Sleepers for Retaining Walls"

#### (07) 3293 0350 pcdsales@primecondev.com 146 Potassium Street Narangba QLD 4504 www.primeconcretedevelopments.com.au Office Hours: Monday to Friday 7:30am – 4:00pm Order Collections/ Delivery hours: 6:00am – 4:00pm

# **Grey Plain Smooth**



### **Charcoal Plain Smooth**

**Optimum Oakey Brown Timber** 

#### **Optimum Heritage Timber**

#### **Charcoal Timber Rustic**





# Sandstone Block Pattern



# **Charcoal Block Pattern**





#### **Optimum Onyx Timber**



### **Optimum Onyx Block Pattern**



#### Colour and size consistency

1591mm x 200mm x 75mm – 60 kgs 1991mm x 200mm x 75mm – 70 kgs 2391mm x 200mm x 75mm – 80 kgs

Structural strength and integrity of your retaining wall



All of our sleepers include 2 x N12 reinforcements and our custom concrete mix designs reach 55-60 MPa with surpass all Australian standards and maximizing concrete sleeper strength with a 60-year design life.

# Largest manufacturing facility in Australia



Our purpose-built facility ensures that our products are manufactured, stored and cured inside a temperature-controlled environment where we can produce up to 4,000 sleepers per day.