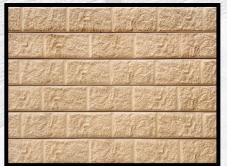

Prime Concrete Developments "The Experts in Concrete Sleepers for Retaining Walls"

#### (07) 3293 0350 pcdsales@primecondev.com 146 Potassium Street Narangba QLD 4504 www.primeconcretedevelopments.com.au Office Hours: Monday to Friday 7:30am – 4:00pm Order Collections/ Delivery hours: 6:00am – 4:00pm

# **Grey Plain Smooth**



### **Charcoal Plain Smooth**

**Optimum Oakey Brown Timber** 

#### **Optimum Heritage Timber**

#### **Charcoal Timber Rustic**





# Sandstone Block Pattern



# **Charcoal Block Pattern**





#### **Optimum Onyx Timber**



### **Optimum Onyx Block Pattern**



#### Colour and size consistency

1591mm x 200mm x 75mm – 60 kgs 1991mm x 200mm x 75mm – 70 kgs 2391mm x 200mm x 75mm – 80 kgs

Structural strength and integrity of your retaining wall



All of our sleepers include 2 x N12 reinforcements and our custom concrete mix designs reach 55-60 MPa with surpass all Australian standards and maximizing concrete sleeper strength with a 60-year design life.

# Largest manufacturing facility in Australia



Our purpose-built facility ensures that our products are manufactured, stored and cured inside a temperature-controlled environment where we can produce up to 4,000 sleepers per day.